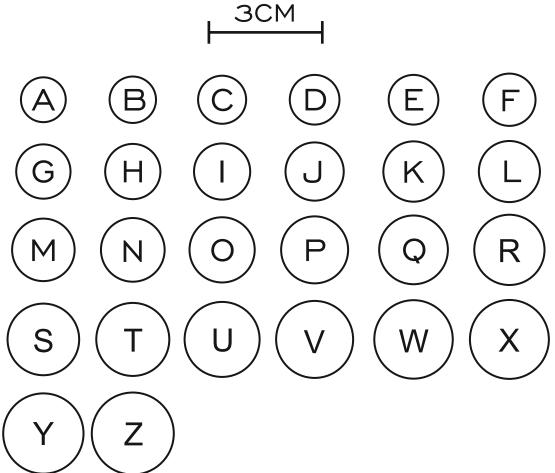

## HOW TO USE THIS PRINTABLE RING SIZING GUIDE

- I. PRINT THIS PAGE ON A4 PAPER. DO NOT SCALE OR SIZE TO FIT PAGE.
- 2. CHECK THE PAGE SIZE BY MEASURING THE 3CM GUIDELINE BELOW.
- 3. Using the Ring that fits the finger you want you new Ring for, place the existing Ring over the circles below. Find the circle that fills the inside of the Ring without overlapping.
- 4. THE LETTER IN THAT CIRCLE IS THE REQUIRED SIZE.
- 5. PLEASE NOTE THIS IS A GUIDE ONLY. IF YOUR EXISTING RING DOES NOT SIT FLAT TO THE PAGE IT WILL BE HARDER TO GET AN ACCURATE MEASUREMENT.
- THE MOST ACCURATE WAY OF SIZING YOUR FINGER IS TO VISIT A JEWELLERS AND BE MEASURED.